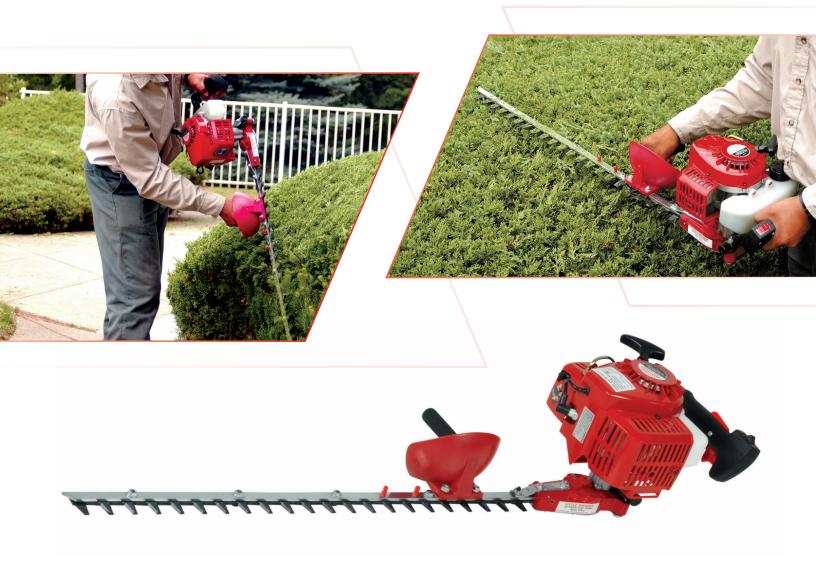

## **STANDARD FEATURES**

- Stamped, thru-hardened high carbon tool steel blades maintain a sharp edge for longer periods of time, which means less downtime for maintenance
- Double reciprocating blades allow for reduced vibration and heavier cuts.
- Hand-sharpened blades cut growth up to 1" (2.5 cm) diameter.
- 2-year warranty\*

\*Engines are warranted separately by manufactures

| Product No.                   | 2230S-00-01                        |
|-------------------------------|------------------------------------|
| Engine                        | 2-Cycle Commercial<br>Grade Engine |
| Engine Displacement (cc)      | 21.2                               |
| Fuel Tank Capacity, oz (I)    | 13.57 (0.40)                       |
| Blade Length, in (cm)         | 30 (76.2)                          |
| Strokes Per Minute            | 3,500                              |
| Max Cutting Capacity, in (cm) | 1 (2.54)                           |
| Weight, lbs (kg)              | 12.25 (5.6)                        |